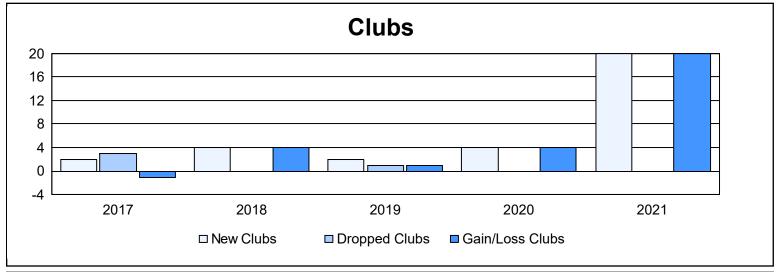

District 320 C

As of June 2021 Cumulative

| Year      | New<br>Clubs | Dropped<br>Clubs | Gain/<br>Loss<br>Clubs | New<br>Members | Charter<br>Members | Reinstate<br>Members | Transfer<br>Members | Total<br>Member<br>Added | Total<br>Members<br>Dropped | Gain/<br>Loss<br>Members |
|-----------|--------------|------------------|------------------------|----------------|--------------------|----------------------|---------------------|--------------------------|-----------------------------|--------------------------|
| 2016-2017 | 2            | 3                | -1                     | 355            | 65                 | 85                   | 3                   | 508                      | 322                         | 186                      |
| 2017-2018 | 4            | 0                | 4                      | 269            | 97                 | 18                   | 5                   | 389                      | 303                         | 86                       |
| 2018-2019 | 2            | 1                | 1                      | 267            | 70                 | 16                   | 5                   | 358                      | 394                         | -36                      |
| 2019-2020 | 4            | 0                | 4                      | 187            | 91                 | 11                   | 8                   | 297                      | 325                         | -28                      |
| 2020-2021 | 20           | 0                | 20                     | 277            | 468                | 38                   | 18                  | 801                      | 455                         | 346                      |
| Average   | 6            | 1                | 6                      | 271            | 158                | 34                   | 8                   | 471                      | 360                         | 111                      |